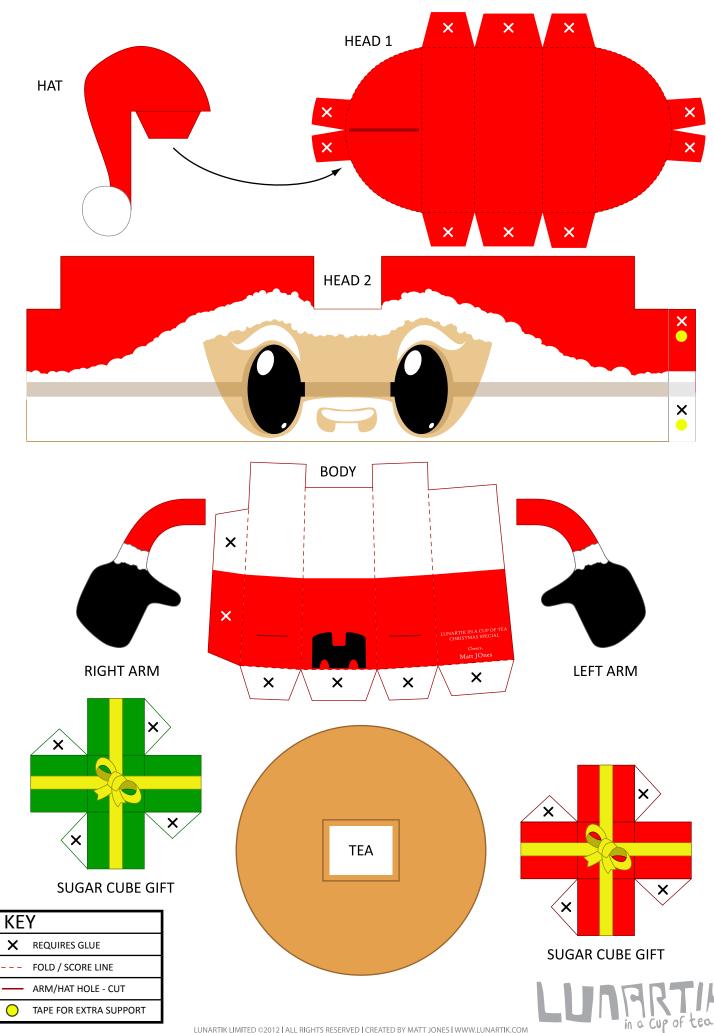

### **CHRISTMAS SPECIAL BREWS - SANTEA CLAUS**

LUNARTIK LIMITED ©2012 | ALL RIGHTS RESERVED | CREATED BY MATT JONES | WWW.LUNARTIK.COM

#### **Tea Construction Notes:**

- Cut out all the components from the printed A4 sheets.
- Score along the dotted Lines with a knife carefully.
- Use *Glue* + *Tape* where X and O mark the tabs.
  Cut ELFY ears so they stick out! Cut just around the line.

#### Head 1:

#### Requires scores and cuts - Connects to HEAD 2.

When fitting make sure to secure the Front and Back Tabs with *Glue* + *Tape* to make a really good bond as **HEAD 2** shape tends to spring open. Notice that there is a **HAT HOLE**, which needs to be on the correct side, otherwise your **HAT** will not have the print facing forward.

#### Head 2:

#### Requires no scores, just cuts - Connects to HEAD 1 and BODY.

Just cut out and roll around and use *Glue + Tape* to secure this part. Once the glue is dry, roll the head section between the palms of your hands carefully. This action will give the head that lovely elliptical shape and will also make it less likely that the joint will want to spring open.

#### **Body:**

#### Requires scores and cuts - Connects to HEAD 2 and TEA

The body looks long, as it holds the **COMPLETED HEAD** in place. The body also connects to the **TEA**. The flaps go underneath the tea, and are then secured in place with *Glue*.

#### 2 Arms:

#### Requires just cuts - Connects to BODY.

These both fit into the **BODY'S** arm holes (cuts). The Hands require Shaping so using a pen or chop stick to make the Hands a nice curved shape and they will follow the contours of the top edge of the **Mini Series 2 Paper Cup**.

#### The Tea:

**Requires just cuts - Connects to BODY and Mini Series 2 Cup Packaging.** Cut the hole from the centre. Fits onto the top of the Mini Series 2 Paper Cup about 8mm deep from the top.

#### The Hat:

**Requires just cuts - Connects to HEAD 1.** This piece fits into the **COMPLETED HEAD at the top**.

#### Sugar Cube Gifts:

**Requires scores and cuts - Connects to NOTHING** These **Glue together** for easy assembly.

You will need some Mini Series 2 Packaging Cups.

This is what it looks like with the HEAD REMOVED