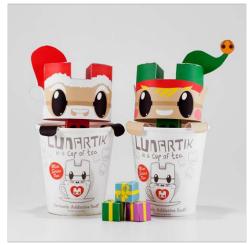

t cuts - Connects to BODY.

These both fit into the **BODY'S** arm holes (cuts). The Hands require Shaping so using a pen or chop stick to make the Hands a nice curved shape and they will follow the contours of the top edge of the **Mini Series 2 Paper Cup**.

#### The Tea:

**Requires just cuts - Connects to BODY and Mini Series 2 Cup Packaging.** Cut the hole from the centre. Fits onto the top of the Mini Series 2 Paper Cup about 8mm deep from the top.

#### The Hat:

**Requires just cuts - Connects to HEAD 1.** This piece fits into the **COMPLETED HEAD at the top**.

#### Sugar Cube Gifts:

**Requires scores and cuts - Connects to NOTHING** These **Glue together** for easy assembly.



You will need some Mini Series 2 Packaging Cups.



This is what it looks like with the HEAD REMOVED



Finished Teas! WOOP WOOP!!!

## MATT JONES & TEAM