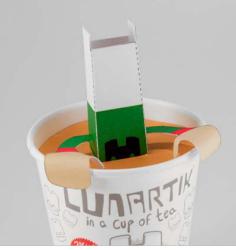

#### The Tea:

**Requires just cuts - Connects to BODY and Mini Series 2 Cup Packaging.** Cut the hole from the centre. Fits onto the top of the Mini Series 2 Paper Cup about 8mm deep from the top.

#### The Hat:

**Requires just cuts - Connects to HEAD 1.** This piece fits into the **COMPLETED HEAD at the top**.