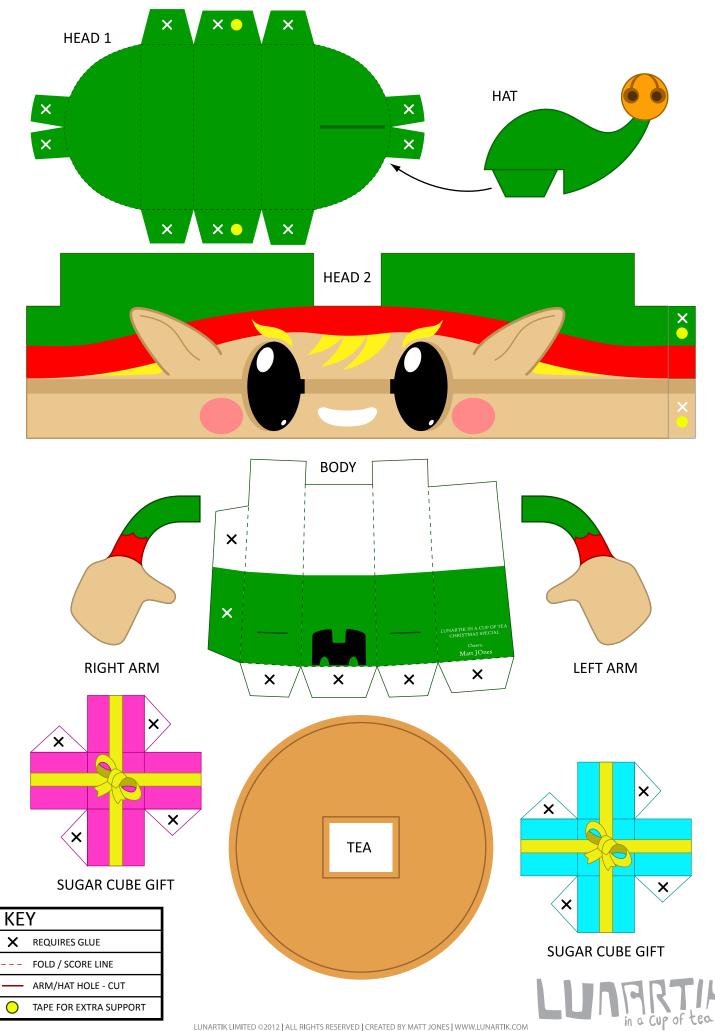

### **CHRISTMAS SPECIAL BREWS - ELFY**

LUNARTIK LIMITED ©2012 | ALL RIGHTS RESERVED | CREATED BY MATT JONES | WWW.LUNARTIK.COM

#### **Tea Construction Notes:**

- Cut out all the components from the printed A4 sheets.
- Score along the dotted Lines with a knife carefully.
- Use *Glue* + *Tape* where X and O mark the tabs.
  Cut ELFY ears so they stick out! Cut just around the line.

#### Head 1:

#### Requires scores and cuts - Connects to HEAD 2.

When fitting make sure to secure the Front and Back Tabs with *Glue* + *Tape* to make a really good bond as **HEAD 2** shape tends to spring open. Notice that there is a **HAT HOLE**, which needs to be on the correct side, otherwise your **HAT** will not have the print facing forward.

#### Head 2:

#### Requires no scores, just cuts - Connects to HEAD 1 and BODY.

Just cut out and roll around and use *Glue + Tape* to secure this part. Once the glue is dry, roll the head section between the palms of your hands carefully. This action will give the head that lovely elliptical shape and will also make it less likely that the joint will want to spring open.

#### **Body:**

#### Requires scores and cuts - Connects to HEAD 2 and TEA

The body looks long, as it holds the **COMPLETED HEAD** in place. The body also connects to the **TEA**. The flaps go underneath the tea, and are then secured in place with *Glue*.

#### 2 Arms:

#### Requires just cuts - Connects to BODY.

These both fit into the **BODY'S** arm holes (cuts). The Hands require Shaping so using a pen or chop stick to make the Hands a nice curved shape and they will follow the contours of the top edge of the **Mini Series 2 Paper Cup**.

#### The Tea:

**Requires just cuts - Connects to BODY and Mini Series 2 Cup Packaging.** Cut the hole from the centre. Fits onto the top of the Mini Series 2 Paper Cup about 8mm deep from the top.

#### The Hat:

**Requires just cuts - Connects to HEAD 1.** This piece fits into the **COMPLETED HEAD at the top**.

#### Sugar Cube Gifts:

**Requires scores and cuts - Connects to NOTHING** These **Glue together** for easy assembly.

You will need some Mini Series 2 Packaging Cups.

This is what it looks like with the HEAD REMOVED