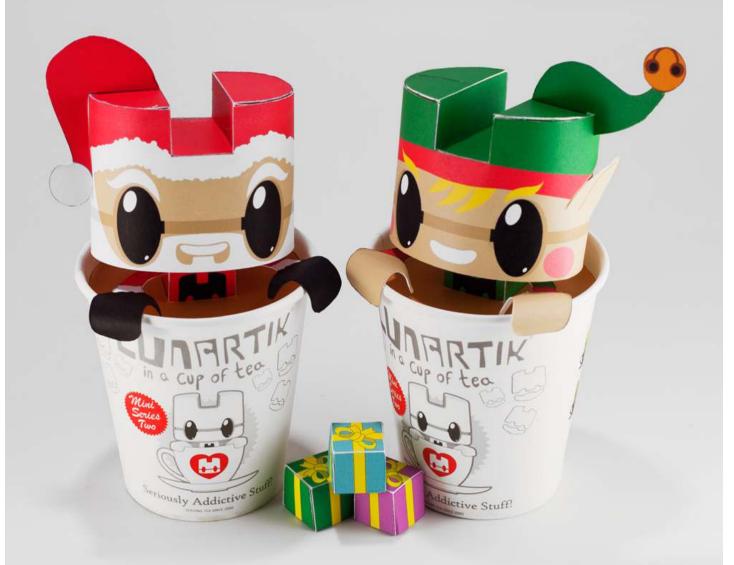

# In a cop of tea PAPER TEAS



## CHRISTMAS SPECIAL BREWS SANTEA CLAUS & ELFY 2012

### **CHRISTMAS SPECIAL BREWS - SANTEA CLAUS**



LUNARTIK LIMITED ©2012 | ALL RIGHTS RESERVED | CREATED BY MATT JONES | WWW.LUNARTIK.COM

### **CHRISTMAS SPECIAL BREWS - ELFY**



LUNARTIK LIMITED ©2012 | ALL RIGHTS RESERVED | CREATED BY MATT JONES | WWW.LUNARTIK.COM

## **BREWING GUIDE**

#### What You Need:

- 2 "Mini Series 2" Paper Cups Very Important!
- White Paper or Card 80 180 Grams. Whatever goes into your printer ok.
- Knife + Scissors.
- White glue or Double Sided Tape. UHU works well.
- A metal Ruler.
- A Cutting Mat.
- A4 Colour Printer.
- A Chop Stick or Round Pen to help form the hand curves.
- 30/50 Minutes Construction Time.

#### **Tea Construction Notes:**

- Cut out all the components from the printed A4 sheets.
-